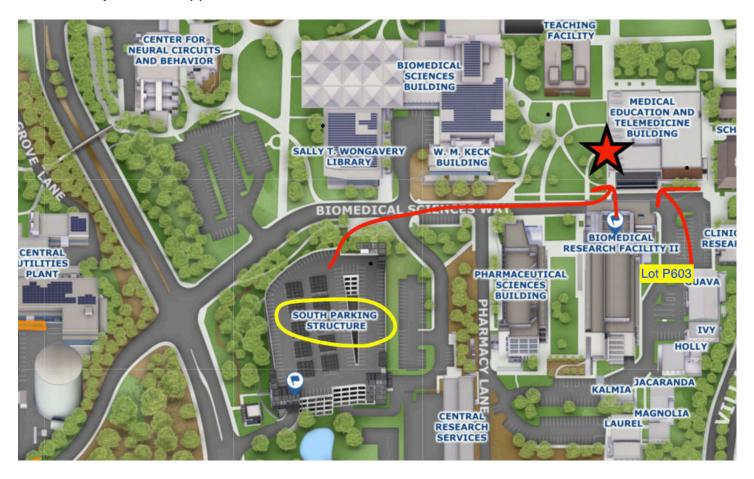

Center for the Future of Surgery – UCSD 9500 Gilman Dr.
MET Building #845
La Jolla, CA 92093

## Directions to parking/CFS:

- Shuttle or Ride-share: Type in "Medical Education and Telemedicine Building" for GPS is located on the lower level of the building (last on the left). See the attached map.
- Self-parking in South Parking Structure: Type in "Osler Parking Structure" (now South Parking Structure") for GPS navigation. Park in white "V" (visitor) spaces located on the 3rd floor. You can use the Park Mobile app (zones posted) or purchase passes at the pay station. See the attached map for walking directions from parking to CFS which is located on the lower level of the Medical Education and Telemedicine (MET) Building (last on the left).

\*\*NOTE: If you type in the official CFS address 9500 Gilman Drive for GPS you WILL GET LOST as this is for all of campus. Please follow instructions below and call the CFS Event Coordinator at 858-246-1004 if you need support.